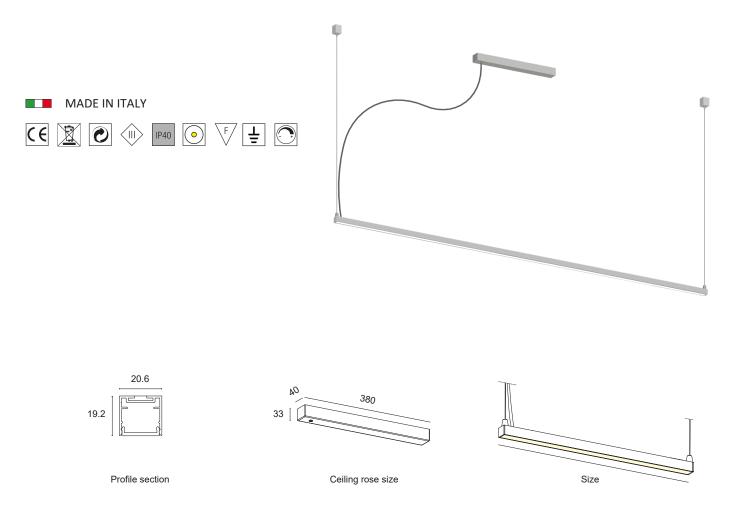

# **RHO SUSPENSION**

R2.

Decorated, anodised aluminium suspension light complete with brushed or microprismatic diffuser and high-brightness LED source with a high Lumen/Watt ratio and CRI>90. Suitable as technical decorative lighting for residential, commercial, office, retail and general lighting. Minimalist line, 'full light' diffusion. Suspension mounting with steel ropes and plugs with concealed screws; decentralised ceiling rose, 3000 mm cable, choice of finish.

Constant 24Vdc voltage supply Power supply included and integrated