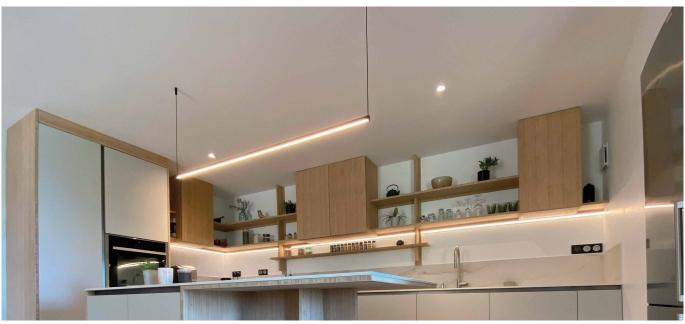

# **RHO SUSPENSION**

R2.

Decorated, anodised aluminium suspension light complete with brushed or microprismatic diffuser and high-brightness LED source with a high Lumen/Watt ratio and CRI>90. Suitable as technical decorative lighting for residential, commercial, office, retail and general lighting. Minimalist line, 'full light' diffusion. Suspension mounting with steel ropes and plugs with concealed screws; decentralised ceiling rose, 3000 mm cable, choice of finish.